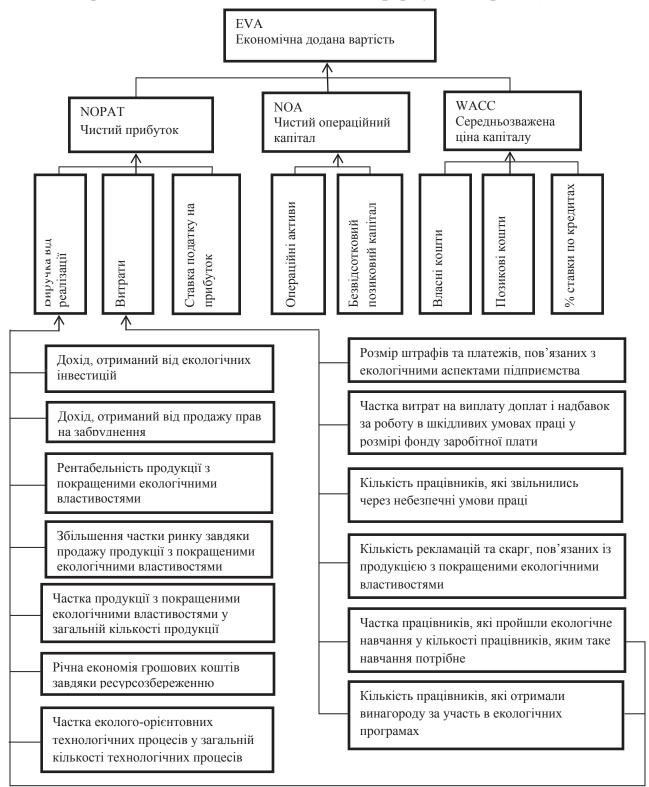

Класичною математичною моделлю, яку наведено в праці Дж. Стерна і Б. Стюарта [5], вважають:

$$EVA = NOPAT - NOA \times CC, \qquad (1)$$

де NOPAT — чистий операційний прибуток після виплати податків, але до сплати відсотків;

NOA – величина чистого операційного капіталу;

СС – ціна залучення чистого операційного капіталу.

В дослідженнях [6, 7] запропоновано визначати показник EVA за формулами (2) та (3):

$$EVA = NOPAT - WACC \times IC, \qquad (2)$$

де WACC – середньозважені витрати на капітал;

IC – інвестований в активи капітал;

$$EVA = (ROI - WACC) \times IC, \qquad (3)$$

де ROI – рентабельність інвестованого капіталу (IC).

Слід відзначити, що формула (3)  $\epsilon$  математичним перетворенням формули (2).

Особливої уваги заслуговує формула, наведена в праці [8], яка базується на класичному підході (використовуються показники NOPAT і NOA) і в той же час враховуються інші, більш сучасні, наукові підходи, зокрема показник WACC:

$$EVA = NOPAT - NOA \times WACC, \qquad (4)$$

З огляду на розглянуте, для визначення результативності екологоорієнтованого розвитку підприємства пропонуємо, застосовувати показник EVA, а для його розрахунку застосовувати формулу (4).

Ключовими ефективності управління показниками екологовизначено систему орієнтованим нами спеціальних розвитком показників оцінки  $OTP\Pi$ (EOP), які відображають потенційні можливості зменшення негативного впливу підприємства на НПС та покращення економічних показників його діяльності. Дані показники необхідно детально аналізувати у випадку відхилень ключових показників результативності управління ЕОР від планових значень, що у кінцевому підсумку повинно забезпечити створення економічної доданої вартості підприємства.