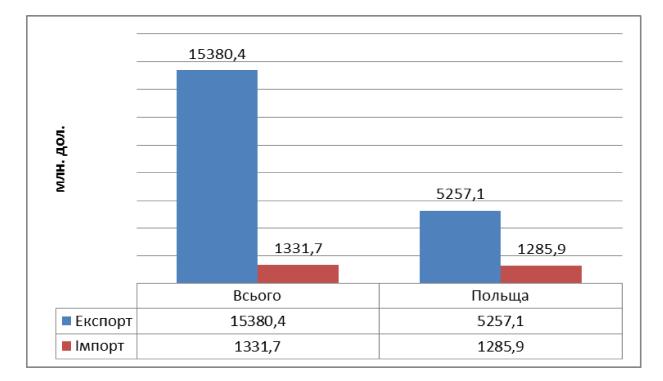

а отже торгівельне сальдо є негативним. Проте, станом на І квартал 2017 р. спостерігається ріст експорту послуг у республіку Польща (рис. 2).

## Рис. 2. Структура експорту-імпорту послуг Волинської області станом на І квартал 2017 р.

У загальній структурі частка експорту послуг у Польщу становила 25 %, а імпорту – 49 %. А тому, можна стверджувати, що Польща є важливим стратегічним партнером для Волинської області.