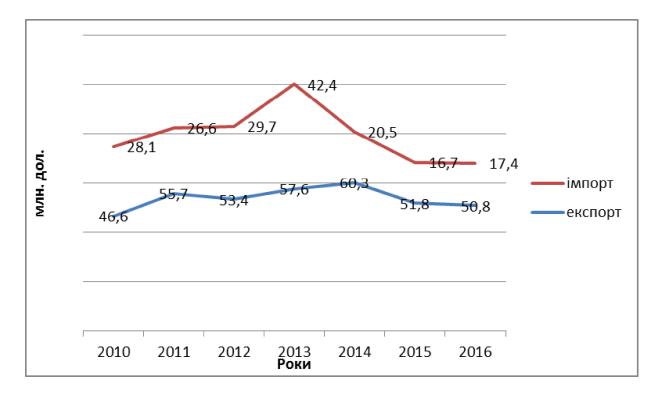

(млн.дол.США)

| 2013 | 57,6 | 53,2 | 42,4 | 20,9 |
|------|------|------|------|------|
| 2014 | 60,3 | 56,5 | 20,5 | 16,5 |
| 2015 | 51,8 | 49,2 | 16,7 | 13,8 |
| 2016 | 50,8 | 48,6 | 17,4 | 15,0 |

При чому сальдо у транскордонному співробітництві у даній галузі є позитивним для нашого регіону (рис.1). Ріст експорту послуг до відбувався до 2014 р. – 60,3 млн. дол. США [2].

## Рис. 1. Динаміка експорту-імпорту послуг Волинської області у країни ЄС у 2010 – 2016 рр.

Зниження експорту було спричинено російською агресією проти України, як наслідок було досягнуло обороту 2011 р. Подібна ситуація спостерігається і з імпортом послуг. У 2013 р. році імпорт послуг становив 42,4 млн. дол. США, а у 2016 р. – 17,4 млн. дол. США. У 2016 р. Волинська область експортувала у Польщу послуг на суму 3,2 млн. дол. США, імпортувала – на 4,7 млн. дол. США. [2],