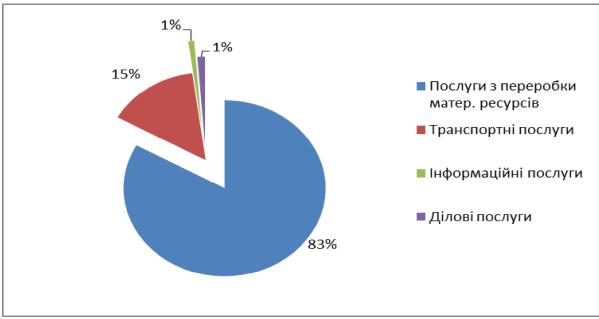

У загальній експортній структурі поділу послуг на блоки переважали послуги пов'язані із переробкою матеріальних ресурсів та транспортні послуги – 83 % та 15 % відповідно (рис. 3).

Експорт інформаційних та ділових послуг становив по 1 %. Станом на I квартал 2017 р. (рис. 4) імпорт послуг становив майже 1,2 млн. дол. США [2].

Рис. 3. Структура експорту послуг у республіку Польща станом на І квартал 2017 р.