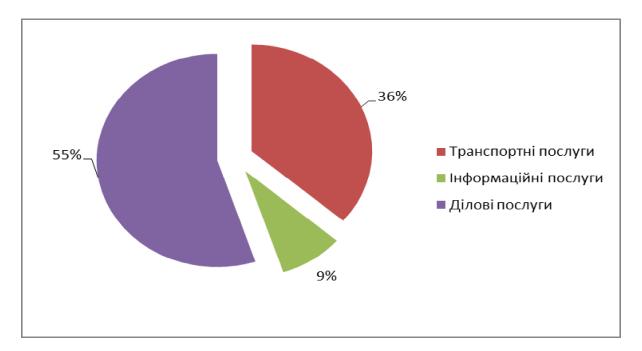

У загальній експортній структурі поділу послуг на блоки переважали послуги пов'язані із переробкою матеріальних ресурсів та транспортні послуги – 83 % та 15 % відповідно (рис. 3).

Експорт інформаційних та ділових послуг становив по 1 %. Станом на I квартал 2017 р. (рис. 4) імпорт послуг становив майже 1,2 млн. дол. США [2].

# Рис. 4. Структура імпорту послуг у республіку Польща станом на І квартал 2017 р.

У загальній структурі імпорту послуг з республіки Польща частка ділових послуг становить 55%, решту – транспортні (36 %) та інформаційні послуги (9 %).